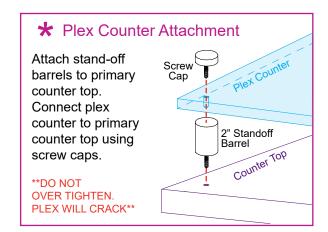

#### Steps:

- 1) Attach plex counter to top of counter base, using standoff barrels. See Plex Counter Attachment detail.
- 2) Connect power cords to Supernova lights in counter.
- 3) Apply SEG graphic to front of counter.