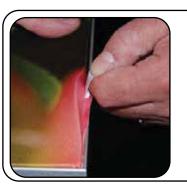

To remove the graphic from the frame, locate the fabric **pull tab**. Gently pull on the tab to remove the graphic.

Install video.