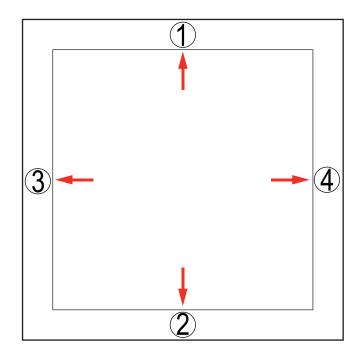

STEP 2: Attach Middle

Once corners are attached, press the middle of edge **1** into the channel. Then press middle of edge **2** into the channel on opposite side.

Repeat with edge 3 & 4.