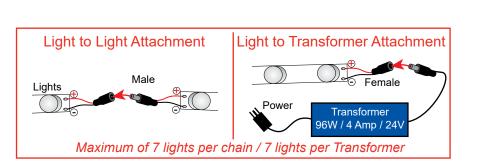

#### Steps:

- 1) Attach plex counter to top of counter base, using standoff barrels. See Plex Counter Attachment detail.
- 2) Connect power cords to Supernova lights in counter.
- 3) Apply SEG graphic to front of counter.