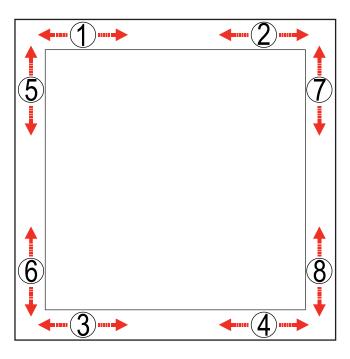

### The Perfect Fit

STEP 3: Attach Sides

Once the middle of sides are attached, fully press the silicone welt into the channel, between center and corner at location 1. Repeat the process between center and corner at location 2.

Do the same for welt on opposite side, at locations **3** & **4**. Then repeat for locations **5** & **6** and **7** & **8**.

Once the welt is fully inserted on all sides, smooth out edges as needed for a perfect fit.