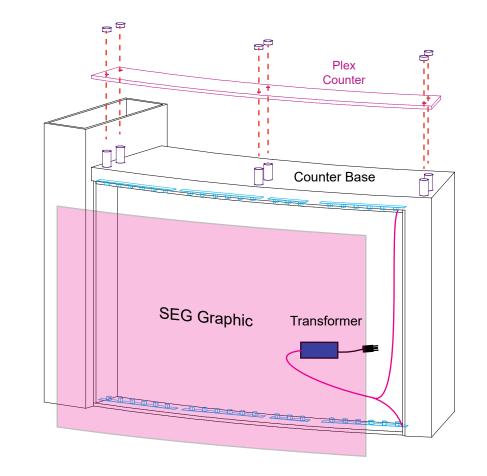

#### Steps:

- 1) Attach plex counter to top of counter base, using standoff barrels. See Plex Counter Attachment detail.
- 2) Connect power cords to Supernova lights in counter.
- 3) Apply SEG graphic to front of counter.