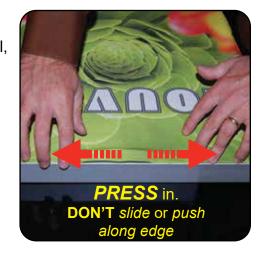

### The Perfect Fit

STEP 3: Attach Sides

Once the middle of sides are attached, fully press the silicone welt into the channel, between center and corner at location 1. Repeat the process between center and corner at location 2.

Do the same for welt on opposite side, at locations **3** & **4**. Then repeat for locations **5** & **6** and **7** & **8**.

Once the welt is fully inserted on all sides, smooth out edges as needed for a perfect fit.