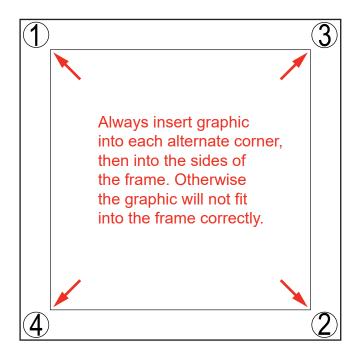

## SEG Graphic Installation in 3 Steps

STEP 1: Attach Corners

Insert narrow side of silicone welt into the channel at corner **1**, with fabric to the outside.

Repeat for opposite corner **2**, then corner **3**, then corner **4**.